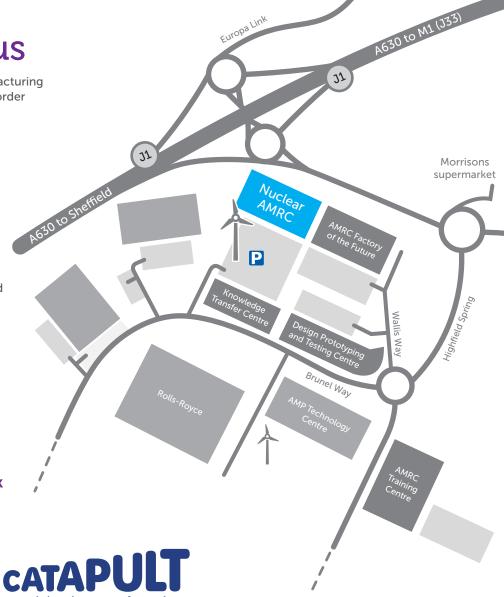

## How to find us

We are located on the Advanced Manufacturing Park (AMP) in South Yorkshire, on the border of Sheffield and Rotherham.

The AMP is just off junction 33 of the M1, and clearly signed from the A630 Sheffield Parkway.

**Satnav:** please use 'S60 5TZ' which will bring you to our campus.

Look for our large wind turbine. There is a small visitor car park at the entrance to the Nuclear AMRC car park, before the barrier. If full, buzz at the barrier and you should be able to find a space in the main Nuclear AMRC car park. Please do not park on the road.

Nuclear AMRC University of Sheffield Advanced Manufacturing Park Brunel Way, Rotherham S60 5WG

0114 222 9900

enquiries@namrc.co.uk

namrc.co.uk