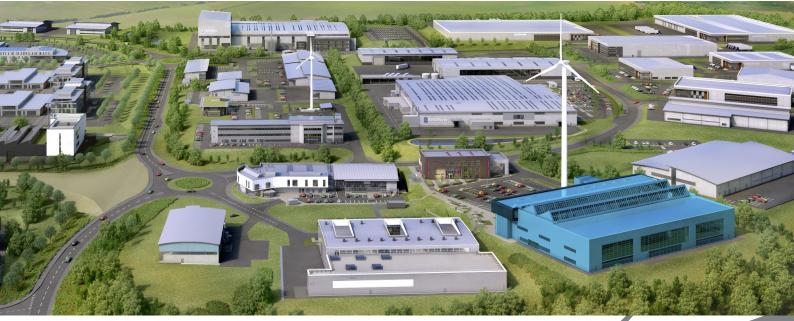

## How to find us

We are located on the Advanced Manufacturing Park (AMP) in South Yorkshire, on the border of Sheffield and Rotherham.

The AMP is just off junction 33 of the M1, and clearly signed from the A630 Sheffield Parkway.

**Satnav:** please use 'S60 5TZ' which will bring you to our campus.

Look for our large wind turbine. There is a small visitor car park at the entrance to the Nuclear AMRC car park, before the barrier. If full, buzz at the barrier and you should be able to find a space in the main Nuclear AMRC car park. Please do not park on the road.