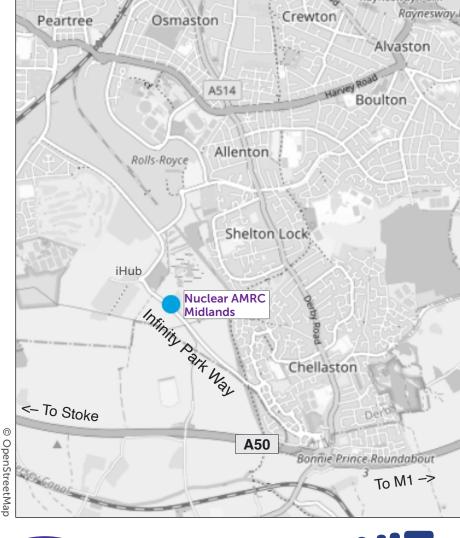

## How to find Nuclear AMRC Midlands

We are located on **Infinity Park**, to the south of Derby city centre, between Rolls-Royce's Sinfin site and the A50.

Infinity Park is clearly signed from J3 of the A50, which runs between the M1 (J24/24A) and Stoke-on-Trent.

We are off a mini-roundabout just south of the iHub facility (home of the Rolls-Royce Nuclear Skills Academy).

We have ample visitor parking in front of the building, with overflow parking at the rear. Buzz at the barrier to be let in. Please do not park on the road.

Nuclear AMRC Rutherford Way Infinity Park Derby DE73 5SS

**Satnav/app users:** the postcode for our new building is not yet recognised by all platforms. 'DE24 9FU' will bring you to Infinity Park.

enquiries@namrc.co.uk